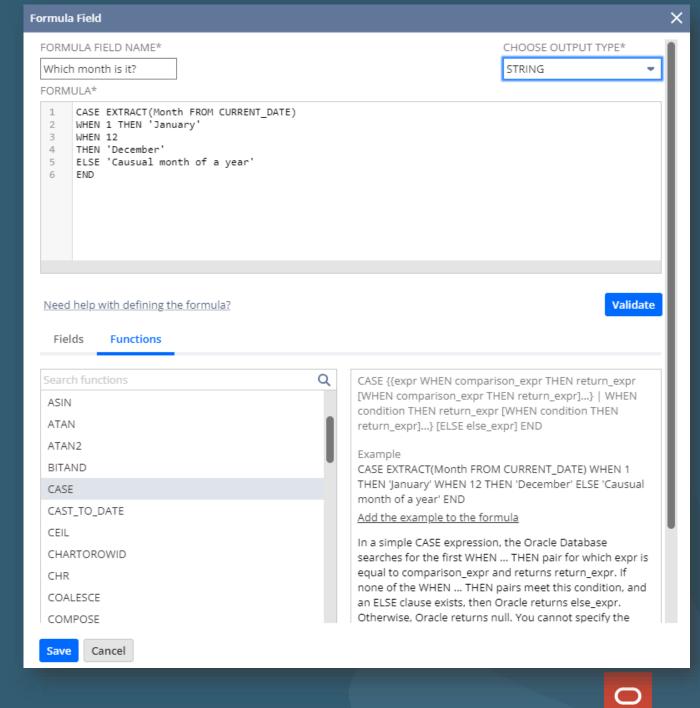

#### Formula builder

- Create custom formula fields
- Validation and error detection ©
- Add to dataset, use it as a criteria
- It can be used in workbook visualization too