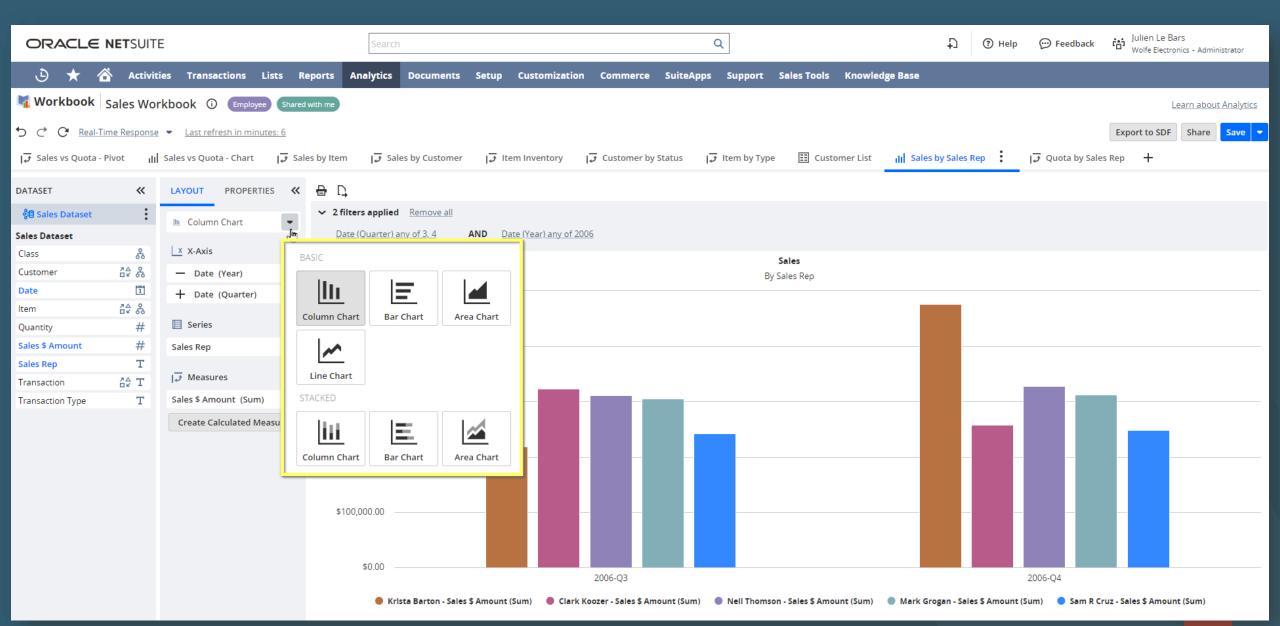

|                     |                                        |                   |            |          |             |        |   | <b>«                                    </b> | 1 of 16 | > | > >> |

#### Caching

- Caching feature needs to be enabled in the account first
- Cache large dataset to improve performance
- Response mode can be changed on the fly





#### Saving & Sharing

- Save dataset with custom name and description
- Share date with roles and/or employees
- Respect global permission and restrictions





#### Miscellaneous

- Undo/redo
- Refresh button
- Export data to .CVS
- Export SuiteQL query to .TXT

## Live demo

## Workbook layout



#### Table view



#### Pivot view



#### Calculated measure



#### Dataset linking



#### Example



#### Chart view



## Live demo

#### Analytics home



#### Dataset cache management

- Monitor cached datasets usage on the account (Admin only)
- Disable unused cached datasets (It **DOES NOT** delete the dataset)



#### Analytics portlet



- Add up to 10 workbook views to dashboard
- Customize # row to show in portlet (pivot/table)
- Customize the height of the portlet (chart)
- Support for sorting & filtering
- Refresh data & maximize view mode
- Drill down to forms
- Open associating workbook



## Live demo

# Q&A



## Thank you