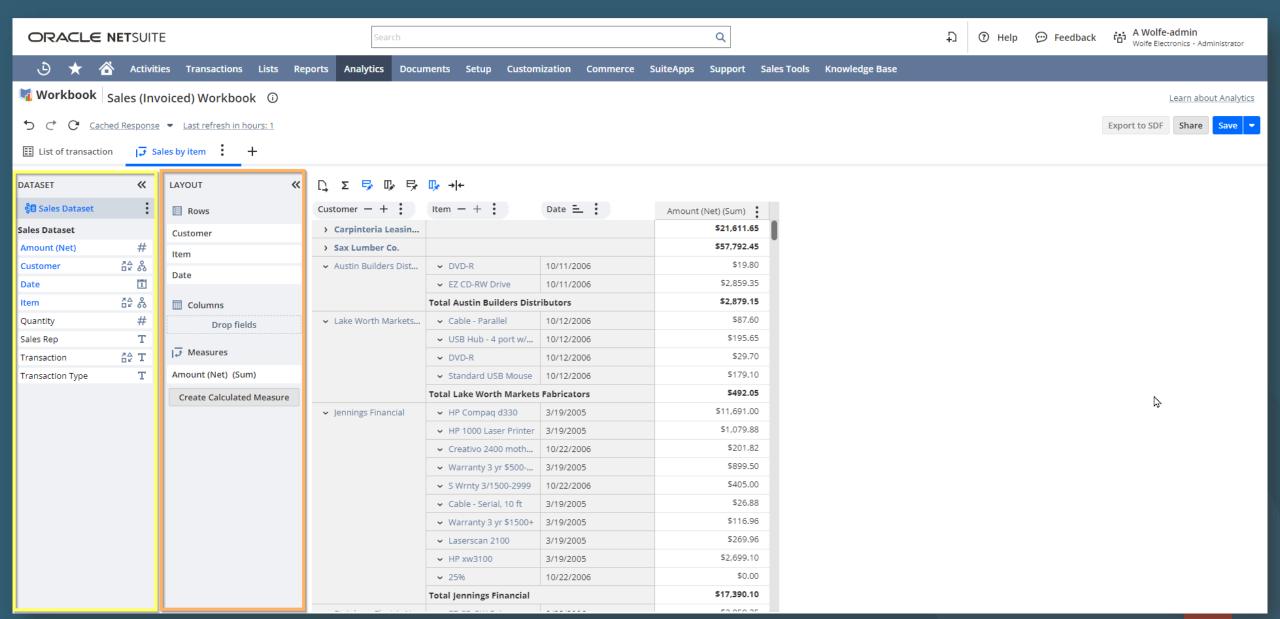

Total rows: 792 |   |                  |   |                             |                  |                     |                                        |                   |            |          |             |        |   | <b>«                                    </b> | 1 of 16 | > | > >> |

#### Caching

- Caching feature needs to be enabled in the account first
- Cache large dataset to improve performance
- Response mode can be changed on the fly





#### Saving & Sharing

- Save dataset with custom name and description
- Share date with roles and/or employees
- Respect global permission and restrictions





#### Miscellaneous

- Undo/redo
- Refresh button
- Export data to .CVS
- Export SuiteQL query to .TXT

## Live demo

## Workbook layout



#### Table view



#### Pivot view



#### Calculated measure



#### Dataset linking



#### Example



#### Chart view



## Live demo

#### Analytics home



#### Dataset cache management

- Monitor cached datasets usage on the account (Admin only)
- Disable unused cached datasets (It **DOES NOT** delete the dataset)



#### Analytics portlet



- Add up to 10 workbook views to dashboard
- Customize # row to show in portlet (pivot/table)
- Customize the height of the portlet (chart)
- Support for sorting & filtering
- Refresh data & maximize view mode
- Drill down to forms
- Open associating workbook



## Live demo

# Q&A



## Thank you