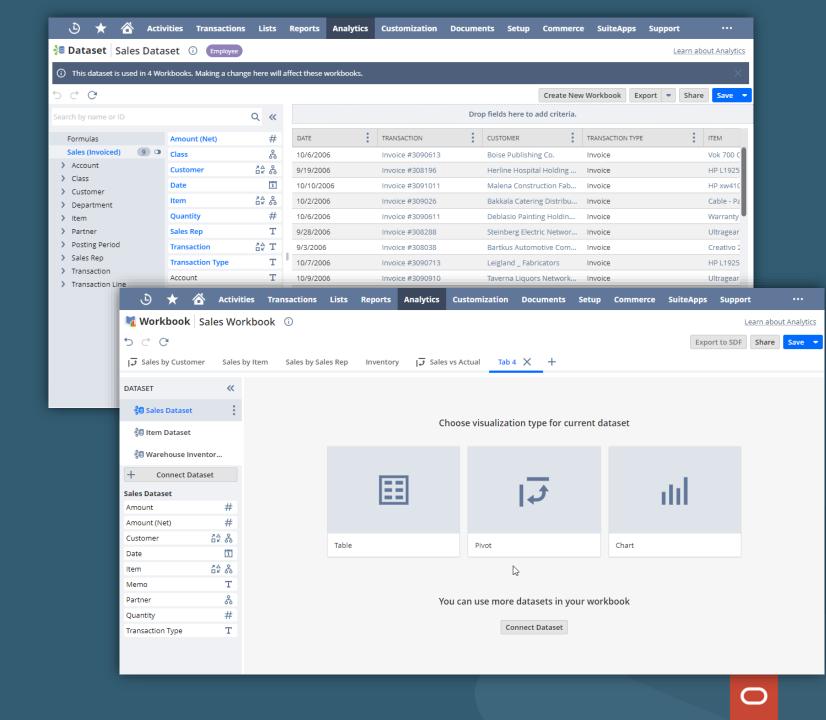

#### **Dataset**

- Query NS data over new unified data model
- Multi-level joins
- Criteria builder
- Powerful formula builder
- Single source of truth
- Caching

#### Workbook

- Summarize, slice and dice data
- Table, pivot and chart view
- Link datasets
- Save, share & export
- Add views on dashboard

## Workbook layout

#### Table view

#### Pivot view

#### Chart view