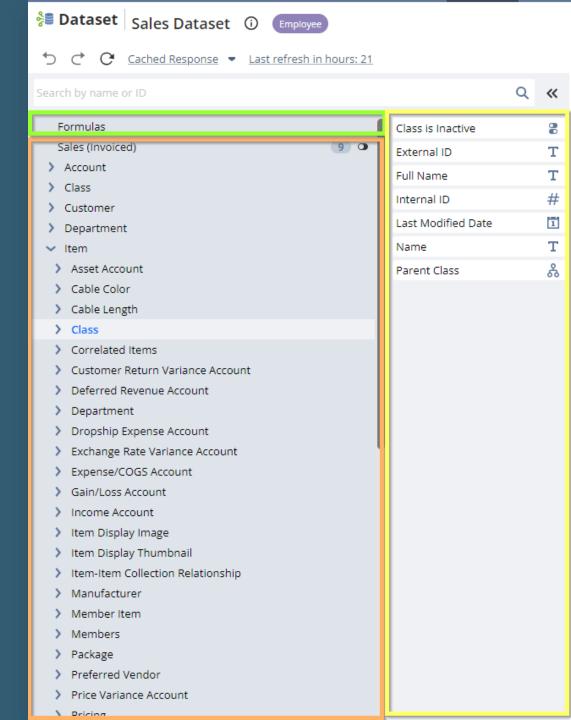

#### Root record selection

#### Dataset layout

#### Available field list (AFL)

#### 3 main sections:

- Formula builder (green)
- Root record and all records joined to it (orange)
- Field list for selected record (yellow)