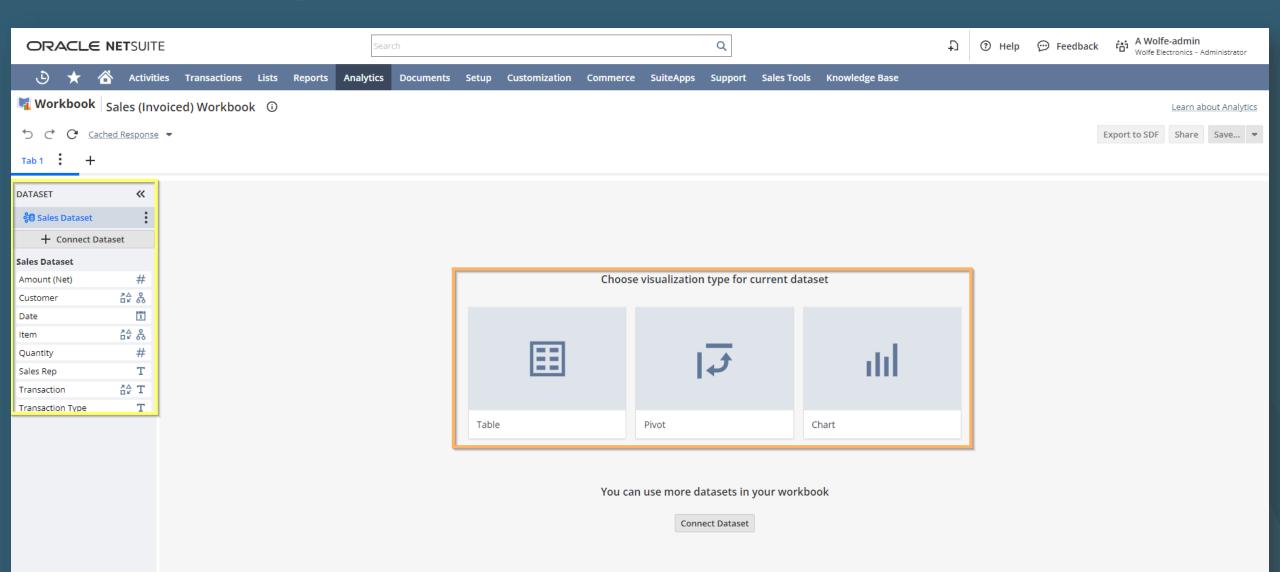

|         |   |      |
| Total rows: 792 |   |                  |   |                             |                  |                     |                                        |                   |            |          |             |        |   | <b>«                                    </b> | 1 of 16 | > | > >> |

#### Caching

- Caching feature needs to be enabled in the account first
- Cache large dataset to improve performance
- Response mode can be changed on the fly





#### Saving & Sharing

- Save dataset with custom name and description
- Share date with roles and/or employees
- Respect global permission and restrictions





#### Miscellaneous

- Undo/redo
- Refresh button
- Export data to .CVS
- Export SuiteQL query to .TXT

## Live demo

## Workbook layout



#### Table view



#### Pivot view



#### Calculated measure



#### Dataset linking



#### Example



#### Chart view



## Live demo

#### Analytics home



#### Dataset cache management

- Monitor cached datasets usage on the account (Admin only)
- Disable unused cached datasets (It **DOES NOT** delete the dataset)



#### Analytics portlet



- Add up to 10 workbook views to dashboard
- Customize # row to show in portlet (pivot/table)
- Customize the height of the portlet (chart)
- Support for sorting & filtering
- Refresh data & maximize view mode
- Drill down to forms
- Open associating workbook



## Live demo

# Q&A



## Thank you