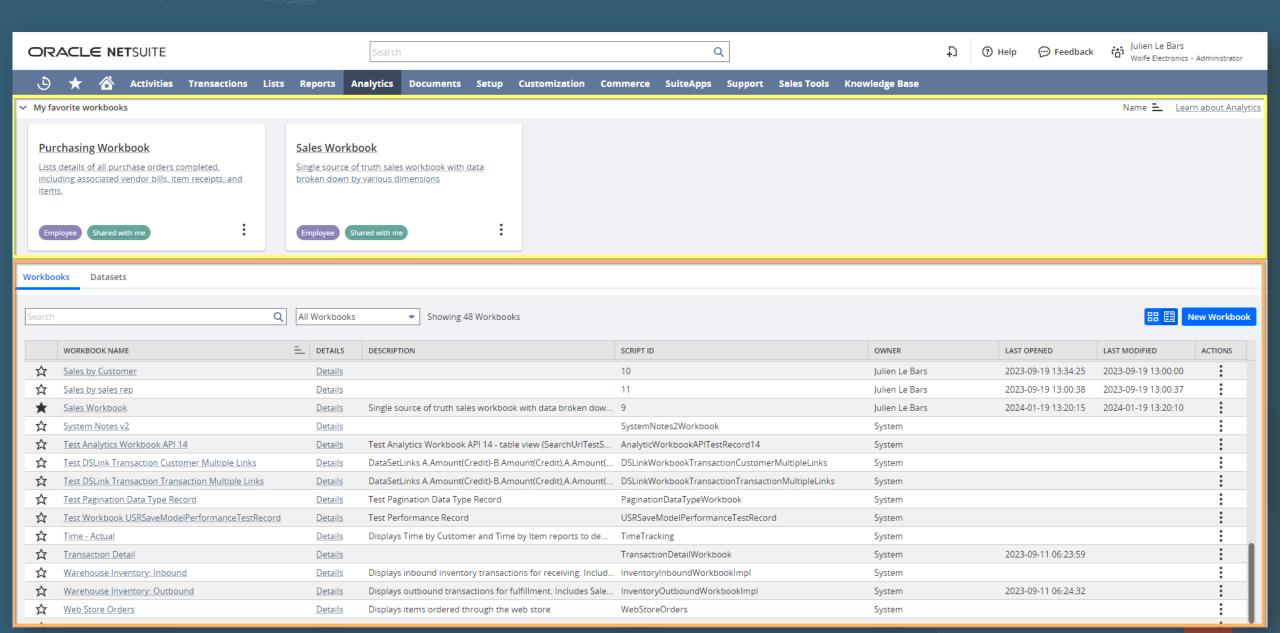

|                   |            |          |             |        |   | <b>«                                    </b> | 1 of 16 | > | > >> |

#### Caching

- Caching feature needs to be enabled in the account first
- Cache large dataset to improve performance
- Response mode can be changed on the fly





#### Saving & Sharing

- Save dataset with custom name and description
- Share date with roles and/or employees
- Respect global permission and restrictions





#### Miscellaneous

- Undo/redo
- Refresh button
- Export data to .CVS
- Export SuiteQL query to .TXT

## Live demo

## Workbook layout



#### Table view



#### Pivot view



#### Calculated measure



#### Dataset linking



#### Example



#### Chart view



## Live demo

#### Analytics home



#### Dataset cache management

- Monitor cached datasets usage on the account (Admin only)
- Disable unused cached datasets (It **DOES NOT** delete the dataset)



#### Analytics portlet



- Add up to 10 workbook views to dashboard
- Customize # row to show in portlet (pivot/table)
- Customize the height of the portlet (chart)
- Support for sorting & filtering
- Refresh data & maximize view mode
- Drill down to forms
- Open associating workbook



## Live demo

# Q&A



## Thank you