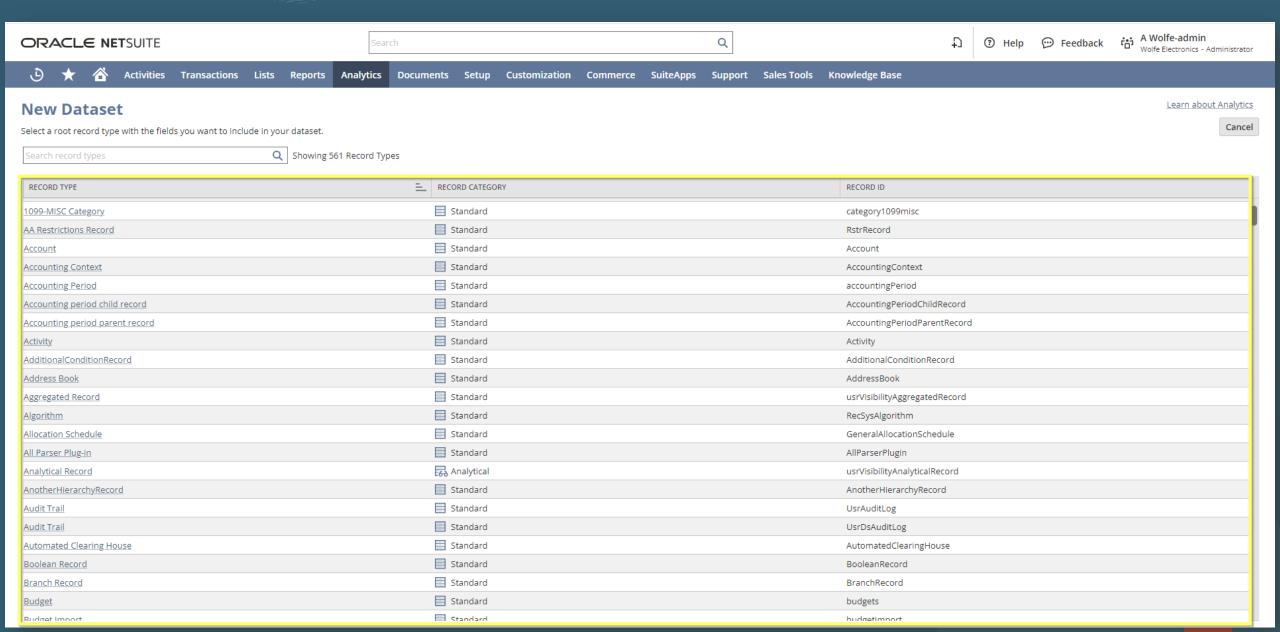

iteria builder
- Powerful formula builder
- Single source of truth
- Caching

#### Workbook

- Summarize, slice and dice data
- Table, pivot and chart view
- Link datasets
- Save, share & export
- Add views on dashboard



#### Suite spot

# Embeds real-time analytical capabilities

- Complements saved searches & reports
- Unified data model
- Access, join, compare & visualize your data
- Slice and dice data to gain deeper insights
- Centralize & maintain analytics across the organization



#### Suite spot

- Enhanced usability
- Improved visualization with pivot charts/graphs
- Multi-level table joins across data model
- Link datasets
- Single source of truth
- Dataset caching for faster result

# Advantages over Reports & Saved Searches

## Focus on Dataset

#### Root record selection



#### Dataset layout



#### Available field list (AFL)

#### 3 main sections:

- Formula builder (green)
- Root record and all records joined to it (orange)
- Field list for selected record (yellow)



#### Formula builder

- Create custom formula fields
- Validation and error detection ©
- Add to dataset, use it as a criteria
- It can be used in workbook visualization too



#### Criteria builder

- Filter out fields & records from the dataset
- AND/OR logic
- Can be grouped in multiple filter conditions



#### Data table

- Lists fields and records that can be used in workbook views
- Row counter
- Column summary
- Pagination

| DATE            | : | TRANSACTION      | : | CUSTOMER                    | TRANSACTION TYPE | ITEM                | :                                      | ூ