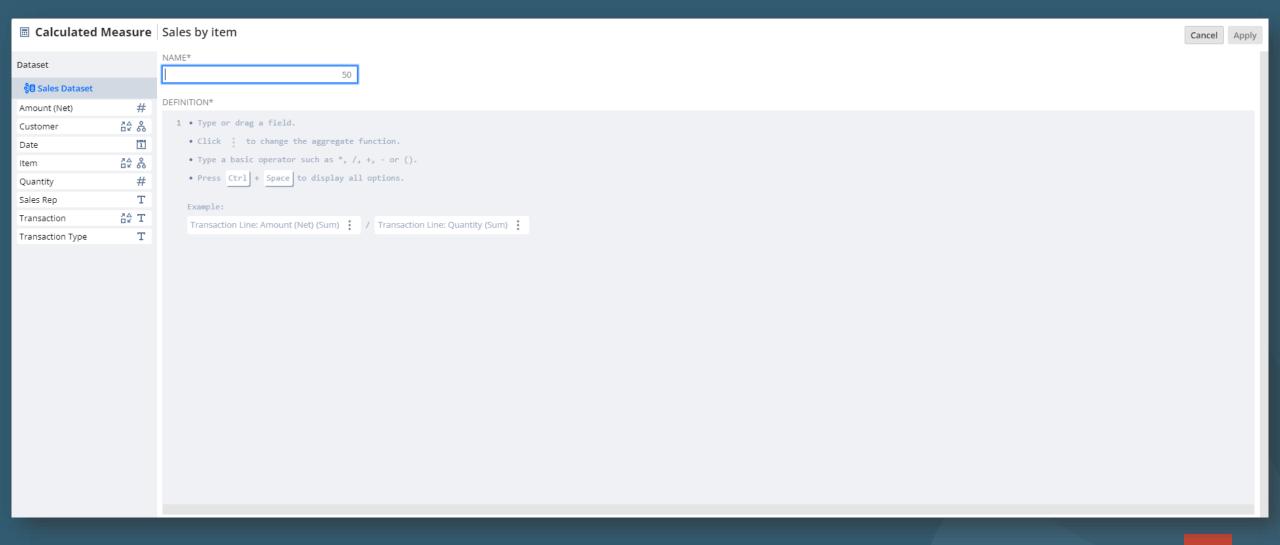

#### Formula builder

- Create custom formula fields
- Validation and error detection ©
- Add to dataset, use it as a criteria
- It can be used in workbook visualization too

#### Calculated measure