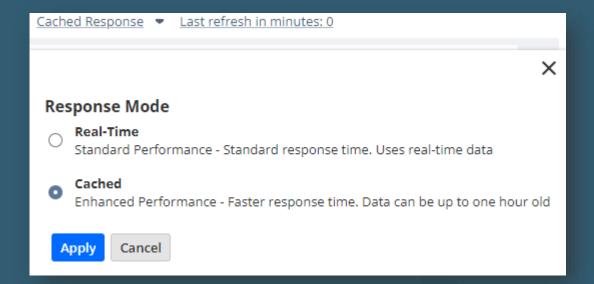

#### Caching

- Caching feature needs to be enabled in the account first
- Cache large dataset to improve performance
- Response mode can be changed on the fly