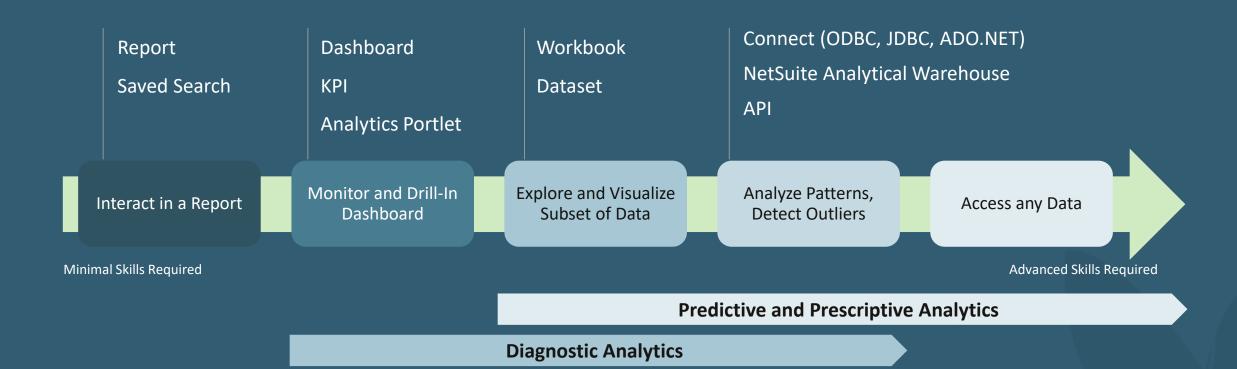

#### Analytics spectrum

**Descriptive Analytics** 

Source: Gartner

# Embeds real-time analytical capabilities

- Complements saved searches & reports
- Unified data model
- Access, join, compare & visualize your data
- Slice and dice data to gain deeper insights
- Centralize & maintain analytics across the organization

#### Suite spot

- Enhanced usability
- Improved visualization with pivot charts/graphs
- Multi-level table joins across data model
- Link datasets
- Single source of truth
- Dataset caching for faster result

# Advantages over Reports & Saved Searches