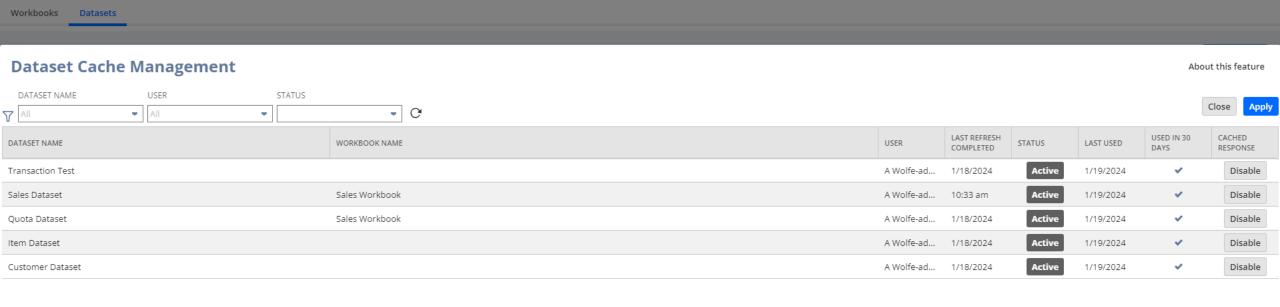

#### Dataset cache management

- Monitor cached datasets usage on the account (Admin only)
- Disable unused cached datasets (It **DOES NOT** delete the dataset)