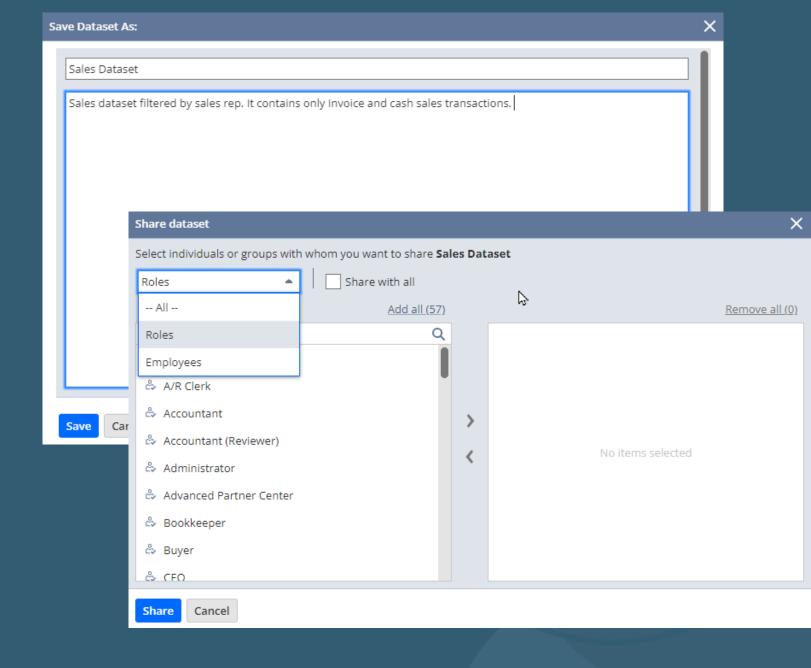

#### Saving & Sharing

- Save dataset with custom name and description
- Share date with roles and/or employees
- Respect global permission and restrictions