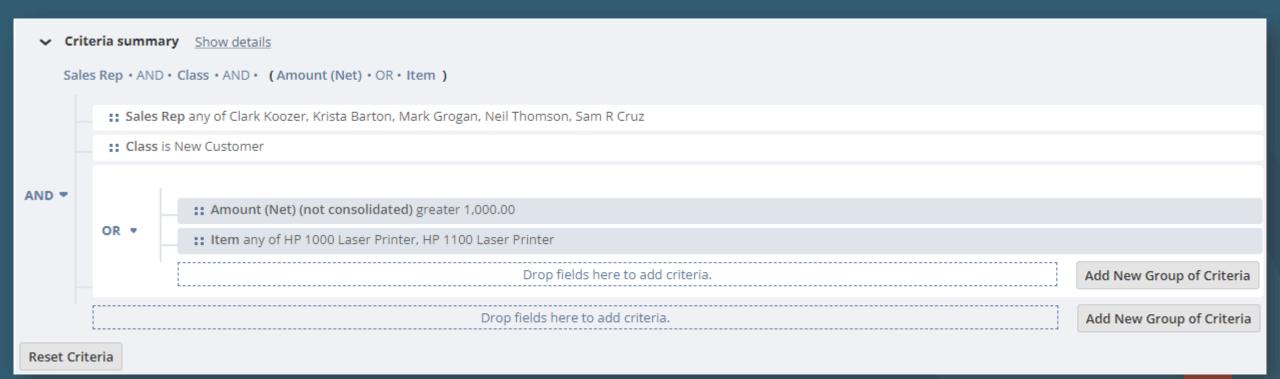

#### Criteria builder

- Filter out fields & records from the dataset
- AND/OR logic
- Can be grouped in multiple filter conditions