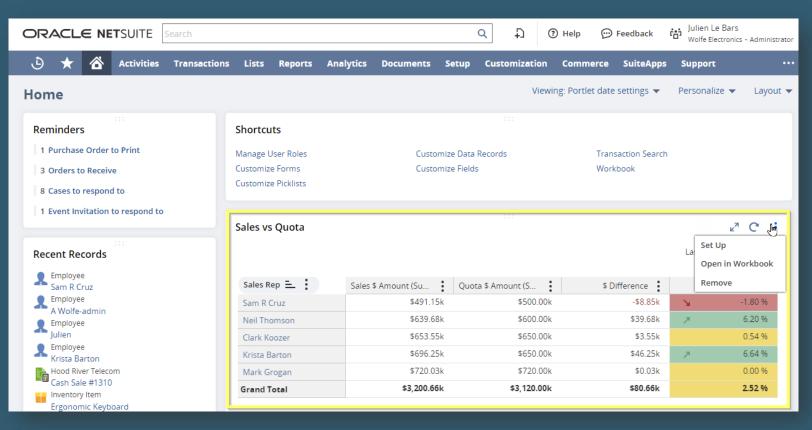

#### Analytics portlet

- Add up to 10 workbook views to dashboard
- Customize # row to show in portlet (pivot/table)
- Customize the height of the portlet (chart)
- Support for sorting & filtering
- Refresh data & maximize view mode
- Drill down to forms
- Open associating workbook