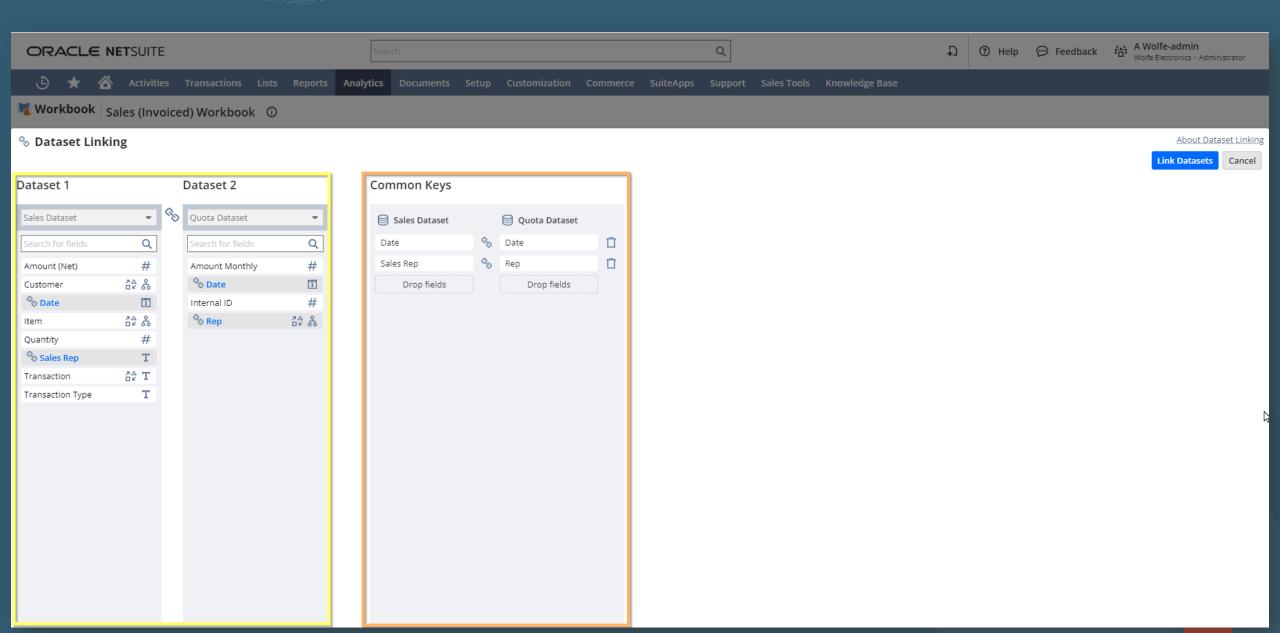

|                  |                     |                                        |                   |            |          |             |        |   | <b>«                                    </b> | 1 of 16 | > | > >> |

#### Caching

- Caching feature needs to be enabled in the account first
- Cache large dataset to improve performance
- Response mode can be changed on the fly





#### Saving & Sharing

- Save dataset with custom name and description
- Share date with roles and/or employees
- Respect global permission and restrictions





#### Miscellaneous

- Undo/redo
- Refresh button
- Export data to .CVS
- Export SuiteQL query to .TXT

## Live demo

## Workbook layout



#### Table view



#### Pivot view



#### Calculated measure



#### Dataset linking



#### Example



#### Chart view



## Live demo

#### Analytics home



#### Dataset cache management

- Monitor cached datasets usage on the account (Admin only)
- Disable unused cached datasets (It **DOES NOT** delete the dataset)



#### Analytics portlet



- Add up to 10 workbook views to dashboard
- Customize # row to show in portlet (pivot/table)
- Customize the height of the portlet (chart)
- Support for sorting & filtering
- Refresh data & maximize view mode
- Drill down to forms
- Open associating workbook



## Live demo

# Q&A



## Thank you