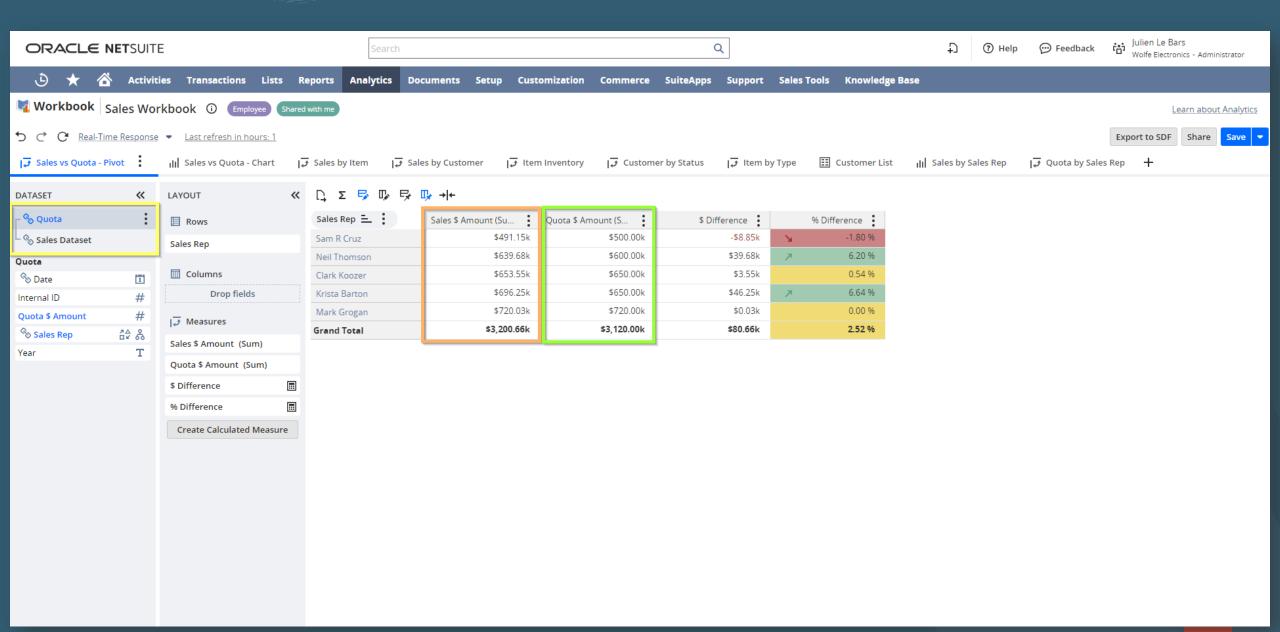

|                  |                     |                                        |                   |            |          |             |        |   | <b>«                                    </b> | 1 of 16 | > | > >> |

#### Caching

- Caching feature needs to be enabled in the account first
- Cache large dataset to improve performance
- Response mode can be changed on the fly





#### Saving & Sharing

- Save dataset with custom name and description
- Share date with roles and/or employees
- Respect global permission and restrictions





#### Miscellaneous

- Undo/redo
- Refresh button
- Export data to .CVS
- Export SuiteQL query to .TXT

## Live demo

## Workbook layout



#### Table view



#### Pivot view



#### Calculated measure



#### Dataset linking



#### Example



#### Chart view



## Live demo

#### Analytics home



#### Dataset cache management

- Monitor cached datasets usage on the account (Admin only)
- Disable unused cached datasets (It **DOES NOT** delete the dataset)



#### Analytics portlet



- Add up to 10 workbook views to dashboard
- Customize # row to show in portlet (pivot/table)
- Customize the height of the portlet (chart)
- Support for sorting & filtering
- Refresh data & maximize view mode
- Drill down to forms
- Open associating workbook



## Live demo

# Q&A



## Thank you